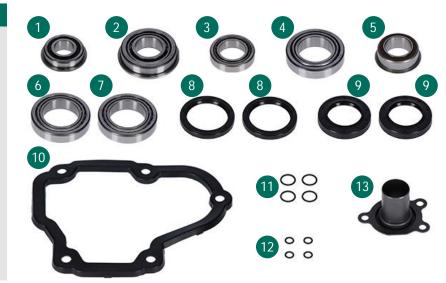

| No. | Description                  | Mounting Position   | Part                   | Dimensions (mm)       |
|-----|------------------------------|---------------------|------------------------|-----------------------|
| 1   | Main bearing input shaft     | Engine side         | Tapered roller bearing | 22.00 x 45.00 x 16.64 |
| 2   | Main bearing input shaft     | Gearbox side        | Tapered roller bearing | 30.00 x 62.00 x 18.10 |
| 3   | Main bearing output shaft    | Engine side         | Tapered roller bearing | 29.00 x 50.29 x 14.73 |
| 4   | Main bearing output shaft    | Gearbox side        | Tapered roller bearing | 38.10 x 65.10 x 18.30 |
| 5   | Support bearing output shaft |                     | Roller bearing         | 29.00 x 46.00 x 18.15 |
| 6   | Main bearing differential    | Engine side         | Tapered roller bearing | 40.99 x 67.98 x 17.50 |
| 7   | Main bearing differential    | Gearbox side        | Tapered roller bearing | 40.99 x 67.98 x 17.50 |
| 8   | Seal rings differential*     | Engine/Gearbox side | Shaft sealing ring     |                       |
| 9   | Seal rings differential*     | Engine/Gearbox side | Shaft sealing ring     |                       |
| 10  | Seal cover 5th gear          |                     | Flat gasket            |                       |
| 11  | Seal bearing journals        |                     | O-rings                |                       |
| 12  | Seal bearing seat            |                     | O-rings                |                       |
| 13  | Guide sleeve                 |                     | Sleeve                 |                       |